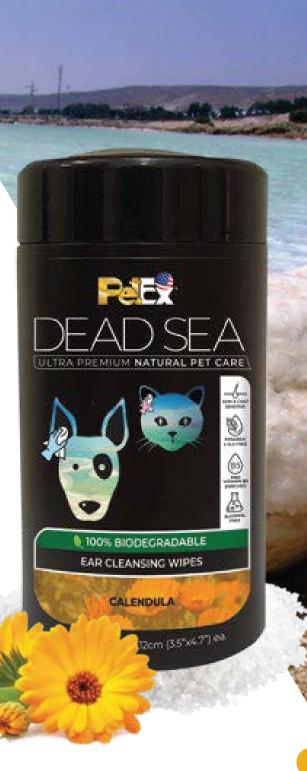

#### **EAR CLEANSING** WIPES

Calendula, Aloe- Vera, and Pro Vitamin B-5 enriched formula makes these wipes a favorite to keep your pet's ears completely safe, clean and healthy. Contains Lactic Acid and Salicylic Acid. Enriched with Dead Sea Salts. Our ear wipes help keep your pet's ears clean from dirt and other discharges. No antibiotics or harsh chemicals. Alcohol free, fragrance free.

Ingredients: Aqua, Propylene Glycol, Peg-7 Glyceryl Cocoate, Benzyl Alcohol, Aloe Barbadensis Leaf Water, Chamomilla Recutita (Matricaria) Flower Water, Lactic Acid, Polysorbate 20, Panthenol, Maris Sal, Salicylic Acid, Polyaminopropyl Biguanide, Dehydroacetic Acid, Tocopheryl Acetate, Calendula Officinalis Extract, Sodium Benzoate, Potassium Sorbate.