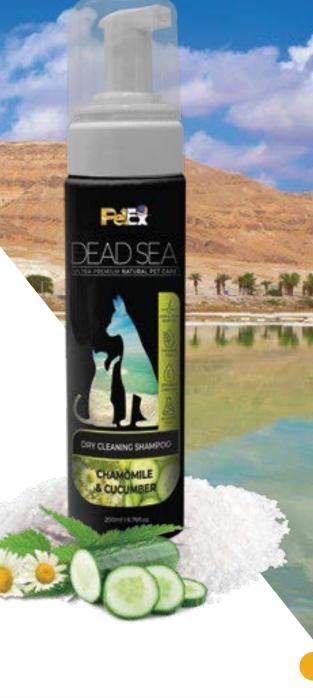

#### **DRY CLEANING** SHAMPOO

A delicate no rinse foam shampoo based on plant extracts rich with Adead sea minerals to clean your pet's coat without rinsing whilst moisturizing and nourishing the skin. Rich with chamomile, cucumber and aloe vera extracts to soothe the skin leaving your pet calm and clean smelling wonderfully fresh.

Ingredients: Water, Polysorbate-20, Propylene Glycol, Disodium Laureth Sulfosuccinate, Glycerin, Anthemis Nobilis (Flower) Extract, Cucumis Sativus Extract, Tocopheryl Acetate, D-Panthenol, DMDM-H, Maris Sal (Dead Sea), Perfume, Disodium EDTA, Aloe Barbadensis Extract.