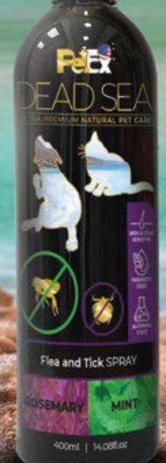

#### FLEA® & TICK® BOTANICAL SPRAY

Flea and tick spray (suitable for both dogs & cats) contains mixture of oils and active plant extracts and is enriched with Dead Sea minerals. Helps repel fleas and ticks. The special composition helps protect skin and maintains a rich and pleasant coat. Protecting pets against fleas, ticks and flies was never easier and more pleasant.

Ingredients: Water (Aqua), Polysorbete 20, Mentha Piperita Extract, Eucalyptus Globulus Oil, Cymbopogon Shoenanthus Oil, Rosmarinus Officinalis Oil, Cymbopogon Nardus Oil, Lavandula Angustifolia Oil, Sesamum Indicum Oil, Cinnamomum Camphora Bark Oil, Melaleuca Alternifolia Oil, Allium Sativum Extract, Citrus Aurantifolia Extract, Apium Graveolens Extract, Carthamus Tinctorius Extract, BHT, Phenoxyethanol, Maris Sal (Dead Sea), Tocopheryl Acetate

Flea and Tick SPRAY