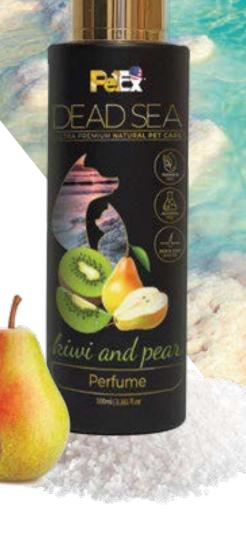

#### **KIWI & PEAR** PERFUME

Kiwi & Pear perfume was specifically designed to perfume your pet's coat eliminating bad odors without drying or breaking the coat whilst relaxing and moisturizing the skin.

Ingredients: Water, SDA-40, Isopropyl Palmitate, Perfume, Glycerin, Salvia Officinalis Leaf Extract, Carbomer, Anthemis Nobilis Flower Extract, DMDM-H, Benzoic Acid, Maris Sal (Dead Sea), Aloe Barbadensis Flower Extract.