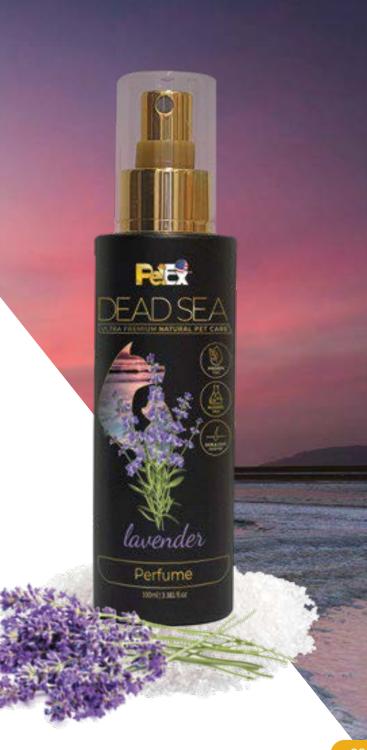

#### **LAVENDER** PERFUME

Lavender was specifically designed to perfume your pet's coat eliminating bad odors without drying or breaking the coat whilst relaxing and moisturizing the skin.

Ingredients: Water, SDA-40, Isopropyl Palmitate, Perfume, Glycerin, Salvia Officinalis Leaf Extract, Carbomer, Anthemis Nobilis Flower Extract, DMDM-H, Benzoic Acid, Maris Sal (Dead Sea), Aloe Barbadensis Flower Extract.