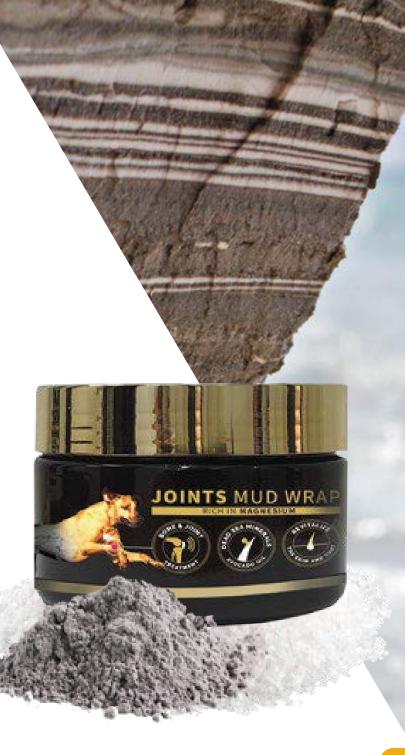

## **JOINTS** MUD WRAP

Dead Sea Mud wrap for dogs, to reduce swelling and aching, rich with dead sea minerals nourish and revitalize the skin and coat.

Ingredients: Limus (Dead Sea), Aqua, Urea, Kaolin, Lavandula Stoechas Oil, Cucumis Sativus Extract, Presea Gratissima (Avocado) Oil, 2-Bromo-2 Nitropropane -1, 3-Diol, Maris Sal (Dead Sea), Methylparaben, Propylparaben, Aloe Barbadensis Flower Extract.