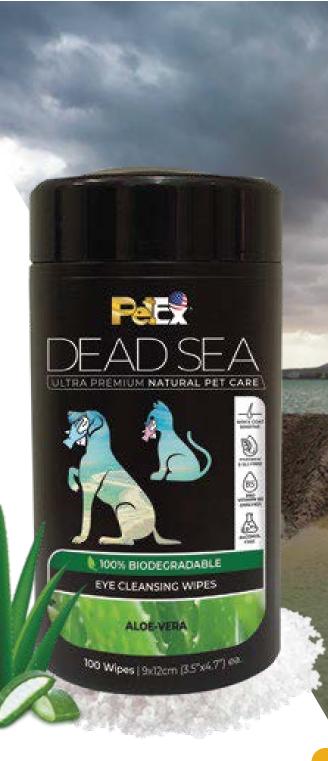

#### **EYE CLEANSING** WIPES

Coconut oil, Aloe- Vera and Pro Vitamin B-5 enriched formula makes these wipes a favorite to keep your pet's eyes completely safe, clean and healthy. No antibiotics or harsh chemicals. Our eye wipes help keep the area around your pet's eyes clean and free of tears, dirt and other discharges.

Ingredients: Aqua, Glycerin, Benzyl Alcohol, Benzalkonium Chloride, Disodium Cocoamphodiacetate, Maris Sal, Polyaminopropyl Biguanide, Dehydroacetic Acid, Aloe Barbadensis Leaf Juice, Hydrogenated Coconut Oil, Panthenol, Citric Acid.

PARABEN

FRFF

| VOLUME       | BARCODE<br>SKU | HS CODE    | PCS/CTN | CTN SIZE             | CTN WEIGHT |
|--------------|----------------|------------|---------|----------------------|------------|
| 100<br>Wipes | DS128 / 73259  | SH19000205 | 24      | 35.5x24.5x26.5<br>cm | 11.2 Kg    |