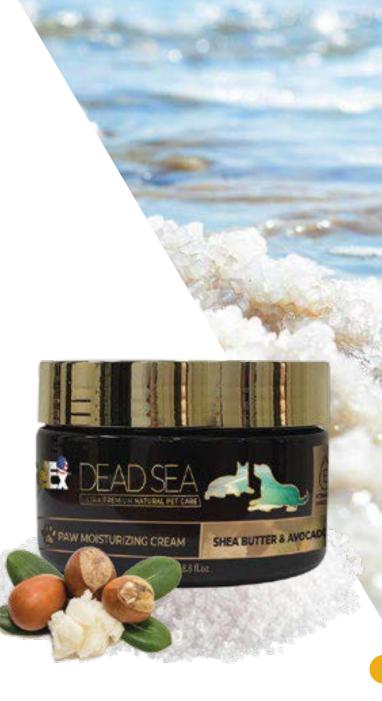

#### PAW MOISTURIZING CREAM 쓩

Paw Moisturizing Cream enriched with Dead Sea Minerals, Avocado Oil, Olive Oil, Shea Butter and Vitamin E will moisturize, nourish and protect your pet's paws from drying, itching and cracking, leaving the Paws moist, strong and elasticized.

Ingredients: Water, Cetearyl Alcohol & Peg-20 Stearate, Helianthus Annuus (Sunflower) Seed Oil, Petrolatum, Glycerin, Cetyl Alcohol, Butyrospermum Parkii Butter, Persea Gratissima Seed Oil, Prunus Amygdalus Sativa Kernel Oil, Olea Europaea Fruit Oil, Perfume, Imidazolidinyl Urea, Maris Sal (Dead Sea), BHT, Tocopheryl Acetate, Aloe Barbadensis Leaf Extract, Benzoic Acid