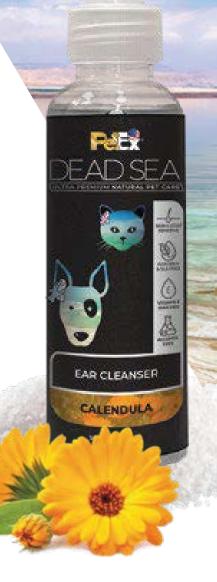

#### **EAR CLEANSING** WIPES

Calendula, Aloe- Vera, and Pro Vitamin B-5 enriched formula makes these wipes a favorite to keep your pet's ears completely safe, clean and healthy. Contains Lactic Acid and Salicylic Acid. Enriched with Dead Sea Salts. Our ear wipes help keep your pet's ears clean from dirt and other discharges. No antibiotics or harsh chemicals. Alcohol free, fragrance free.

Ingredients: Aqua, Propylene Glycol, Peg-7 Glyceryl Cocoate, Benzyl Alcohol, Aloe Barbadensis Leaf Water, Chamomilla Recutita (Matricaria) Flower Water, Lactic Acid, Polysorbate 20, Panthenol, Maris Sal, Salicylic Acid, Polyaminopropyl Biguanide, Dehydroacetic Acid, Tocopheryl Acetate, Calendula Officinalis Extract, Sodium Benzoate, Potassium Sorbate.