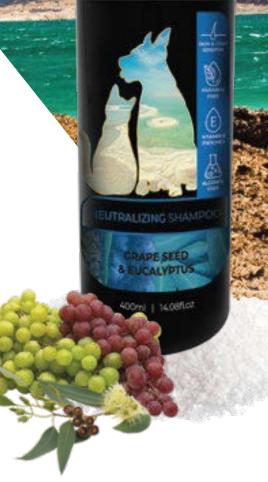

#### **NEUTRALIZING** SHAMPOO

Dog & Cat Odor Neutralizing Shampoo consists of oils and plant extracts combined with The Dead Sea minerals. This shampoo utilizes Tea Tree Oil, Grape Seed Oil, Carrot Oil and Eucalyptus and Rosemary extracts to eliminate bad odors from your pet while maintain their coat soft and shiny.

Ingredients: Water, Sodium Lauryl Ether Sulfate, Cocamidopropyl Betaine, Lauramide, Maris Sal (Dead Sea), Vitis Vinifera Seed Oil, Daucus Carota Sativa Seed Oil, Behentrimonium Chloride, Perfume, DMDM-H, Styrene/ Acrylates Copolymer, Rosmarinus Officinalis Leaf Extract, Eucalyptus Globulus Leaf Extract, Melaleuca Alternifolia Leaf Oil, Tocopheryl Acetate, Aloe Barbadensis Leaf Extract, Disodium EDTA, Benzoic Acid

| VOLUME                 | BARCODE<br>SKU           | HS CODE    | PCS/CTN | CTN SIZE             | CTN WEIGHT |
|------------------------|--------------------------|------------|---------|----------------------|------------|
| 14.08 fl.oz<br>(400ml) | DS103<br>6 934930 070236 | SH19000205 | 24      | 35.5x24.5x26.5<br>cm | 11.2 Kg    |
| 140.78 fl.oz<br>(4.0L) | 7 290117 440148          | SH19000205 | 3       | 35X35X61 cm          | 19 Kg      |