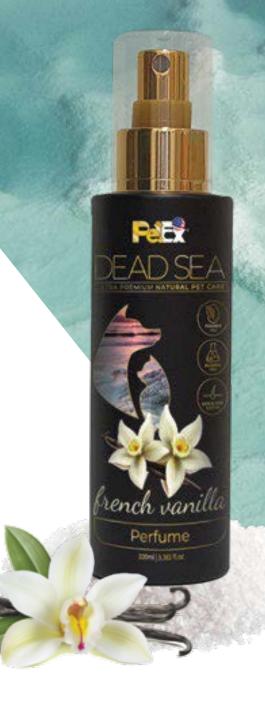

#### **FRENCH VANILLA** PERFUME

French Vanilla was specifically designed to perfume your pet's coat eliminating bad odors without drying or breaking the coat whilst relaxing and moisturizing the skin.

Ingredients: Water, SDA-40, Isopropyl Palmitate, Perfume, Glycerin, Salvia Officinalis Leaf Extract, Carbomer, Anthemis Nobilis Flower Extract, DMDM-H, Benzoic Acid, Maris Sal (Dead Sea), Aloe Barbadensis Flower Extract.