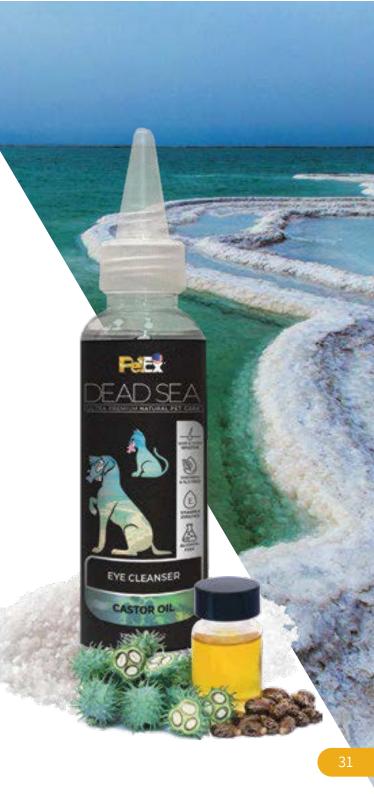

#### **EYE CLEANSING** WIPES

Coconut oil, Aloe- Vera and Pro Vitamin B-5 enriched formula makes these wipes a favorite to keep your pet's eyes completely safe, clean and healthy. No antibiotics or harsh chemicals. Our eye wipes help keep the area around your pet's eyes clean and free of tears, dirt and other discharges.

Ingredients: Aqua, Glycerin, Benzyl Alcohol, Benzalkonium Chloride, Disodium Cocoamphodiacetate, Maris Sal, Polyaminopropyl Biguanide, Dehydroacetic Acid, Aloe Barbadensis Leaf Juice, Hydrogenated Coconut Oil, Panthenol, Citric Acid.