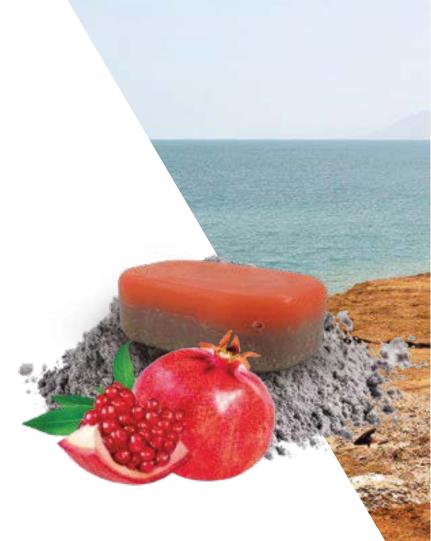

#### **DEAD SEA SALT & POMEGRANATE** SOAP BAR

Glycerin soap, half Dead Sea salt and half pomegranate extract. Soap enriched with Dead Sea minerals to nourish and moisturize your pet's skin. Combined with pomegranate extract powerful anti-oxidant that protects the skin from free radicals and pollution, this soap will clean, nourish, moisturize and preserve your pet's skin whilst keeping the coat clean, soft and shiny.

Ingredients: Glycerin, Sodium Lauryl Ether Sulfate, Maris Sal (Dead Sea Salt), Punica Granatum Extract, Olea Europaea Fruit (Olive) Oil, Titanium dioxide, Benzoic Acid, Tocopheryl Acetate (Vit E), Pelargonium Roseum (Geranium) Leaf Oil, Cl 17200