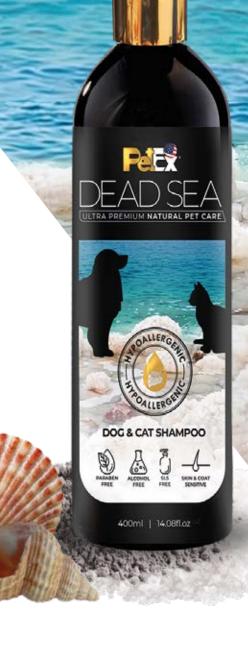

#### HYOPOALLERGENIC DOGS & CATS SHAMPOO

Hypoallergenic shampoo for sensitive skin of Dogs & Cats with itching and redness. Contains green cucumber and aloe vera extracts that soothe the skin along with pomegranate extract that acts as an antioxidant.

Ingredients: Water, Decyl Glucoside, Glycerin, Disodium Cocoamphoacetate, Panthenol, Ethylhexylglycerin, Phenoxyethanol, Xanthan Gum, Polyquaternium-10, Guar hydroxypropyltrimonium Chloride, Cucumis Sativus Extract, Punica Granatum Extract, Aloe Barbadensis Leaf Extract, Tocopheryl Acetate, Disodium EDTA, Maris Sal (Dead Sea), Citric Acid