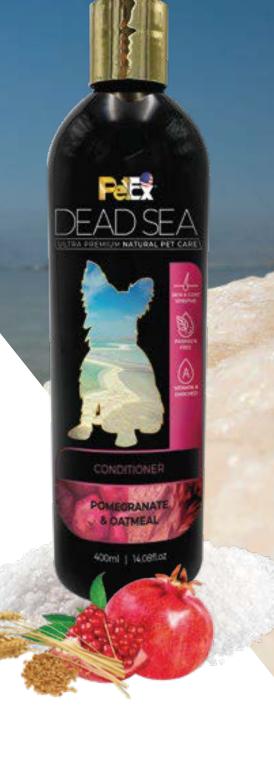

#### OATMEAL & POMEGRANATE CONDITIONER

Oatmeal and Pomegranate Conditioner enhanced with Dead Sea minerals, enriched with Olive Oil and Vitamin E helps maintain your pet's skin and coat with moisture and a strong anti-oxidant that protects your loved pet from free radicals and pollution. Helps reduce shedding and eliminates odors, giving your pet a soft and shiny coat on a regular basis.

Ingredients: Water, Cetyl Alcohol, Cetrimonium Chloride, Urea, Butyrospermum Parkii Butter, Behentrimonium Chloride, Demithicone, Punica Granatum Extract, Colloidal Oatmeal Extract, Olea Europaea Fruit Oil, Perfume, DMDM-H, Benzoic Acid, Maris Sal (Dead Sea), Tocopheryl Acetate, Aloe Barbadensis Leaf Extract.