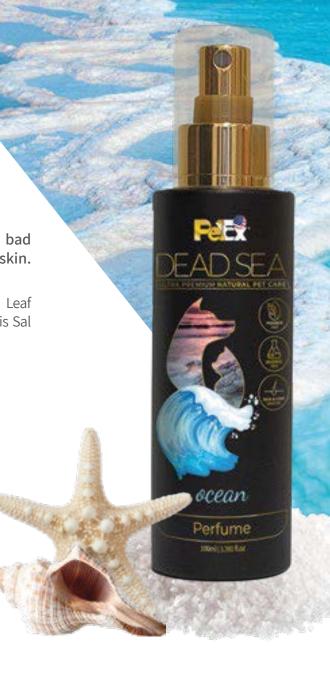

## **OCEAN** PERFUME

Ocean perfume was specifically designed to perfume your pet's coat eliminating bad odors without drying or breaking the coat whilst relaxing and moisturizing the skin.

Ingredients: Water, SDA-40, Isopropyl Palmitate, Perfume, Glycerin, Salvia Officinalis Leaf Extract, Carbomer, Anthemis Nobilis Flower Extract, DMDM-H, Benzoic Acid, Maris Sal (Dead Sea), Aloe Barbadensis Flower Extract.