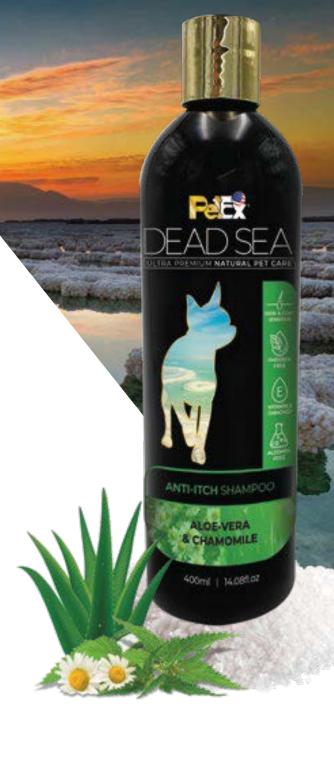

#### **ALOE-VERA & CHAMOMILE** SHAMPOO

Aloe Vera & Chamomile Anti -Itch Shampoo enriched with Dead Sea minerals, plant extracts, Green Cucumber, Calendula & Hamamelis. Generated for a strong front against irritation and itching, keeps your loved pet calm and relaxed while cleansing the coat and skin.

Ingredients: Water, Sodium Lauryl Ether Sulfate, Cocamidopropyl Betaine, Lauramide, Maris Sal (Dead Sea), Anthemis Nobilis Flower Extract, Cucumis Sativus Extract, Calendula Officinalis Flower Extract, Hamamelis Virginiana Extract, Behentrimonium Chloride, Perfume, DMDM-H, Styrene/Acrylates Copolymer, Tocopheryl Acetate, Aloe Barbadensis Leaf Extract, Disodium EDTA, Benzoic Acid

| VOLUME                 | BARCODE<br>SKU                        | HS CODE    | PCS/CTN | CTN SIZE             | CTN WEIGHT |
|------------------------|---------------------------------------|------------|---------|----------------------|------------|
| 14.08 fl.oz<br>(400ml) | DS102<br>6 <sup>1</sup> 934930 070472 | SH19000205 | 24      | 35.5x24.5x26.5<br>cm | 11.2 Kg    |
| 140.78 fl.oz<br>(4.0L) | 7 290117 440131                       | SH19000205 | 3       | 35X35X61 cm          | 19 Kg      |